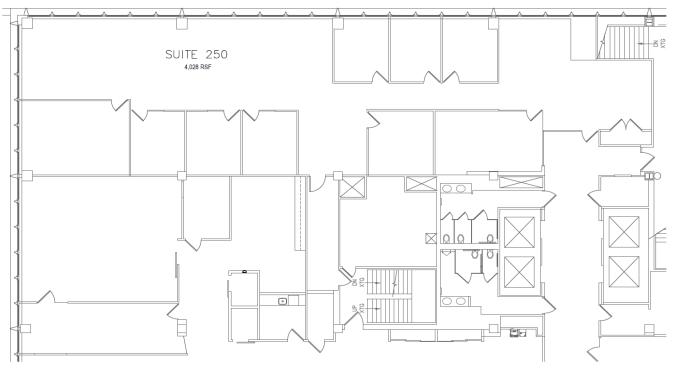

#### Suite 250 Details:

Size: 4,035 SFRate: \$28.00/RSF

• Expenses: Gross Lease Calendar Year Stop

(2020 Estimate = \$12.99 psf)

Term: 5 YearsLoad: 15%Available:

Currently Available

### Suite 250