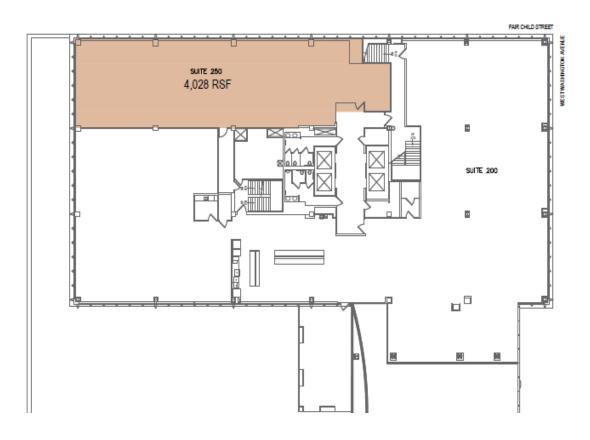

#### Suite 250 Details:

Size: 4,035 SFRate: \$28.00/RSF

• Expenses: Gross Lease Calendar Year Stop

(2020 Estimate = \$12.99 psf)

Term: 5 YearsLoad: 15%Available:

Currently Available

### Suite 250