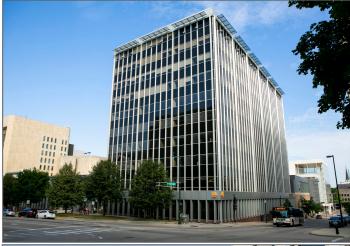

## Network 222

222 W. Washington Ave., Madison, WI 53703

Network 222 is a ten story office building with over 190,000 square feet of rentable office space, 250 heated underground parking stalls, and 30 underground visitor parking stalls. The building is also home to Madison's favorite Casetta Kitchen & Counter which adjoins the spacious, beautifully appointed lobby.