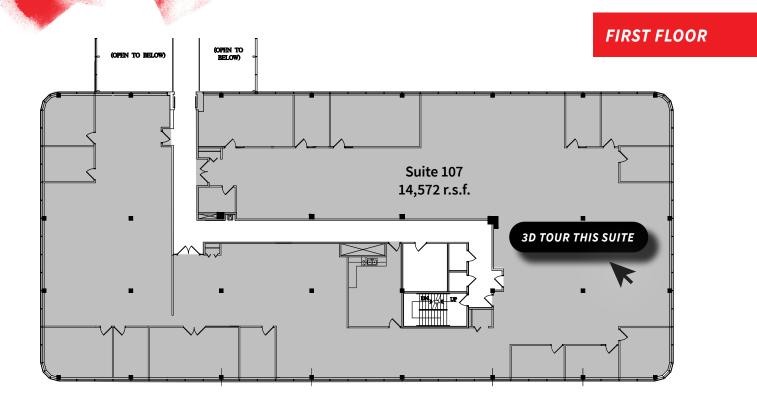

### **Lease Terms**

**Total Available Space:** 22,586 SF

 Suite 107:
 14,572 RSF

 Suite 250:
 6,488 RSF

 Suite 260:
 1,526 RSF

Signage: Monument Available
Lease Rate: \$18.00 / SF Gross