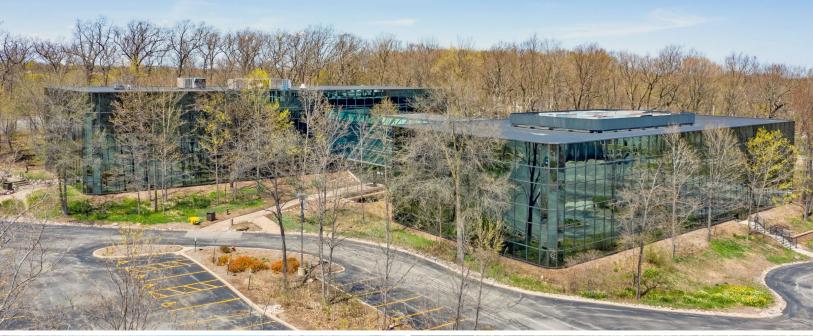

#### **Chancellory Park I**

450 N. Sunny Slope Road, Brookfield, WI 53005

### **Building Features**

**Total Building Size:** 85,649 SF **Year Built:** 1982 / 2017

Stories: 3

**Parking Ratio:** 4.00 / 1,000 SF