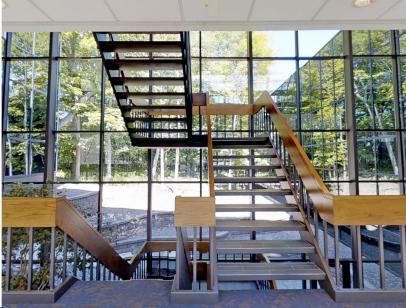

# Available FOR LEASE

Chancellory Park I is well located and easily accessible on the eastern edge of Brookfield. The building offers ample amounts of green space in an amenity rich area.

- Located in the Bishops Woods Office Park, consisting of 189 total acres, 21 businesses and almost 1.2 million square feet of office space
- Minutes from Hwy. 45 and Interstate 94, serving the entire metropolitan community.
- Park-like setting