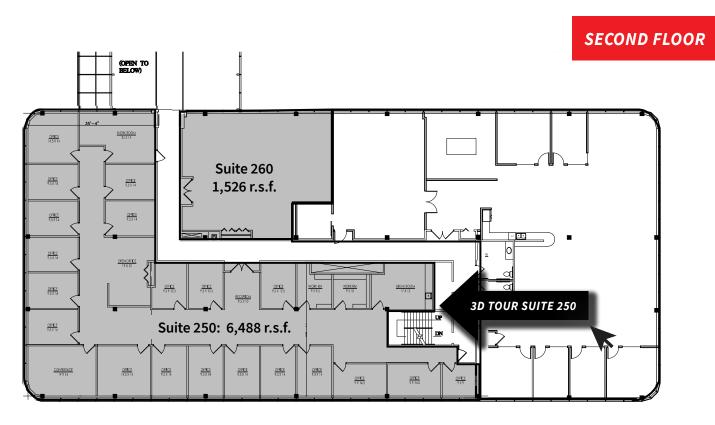

### **Lease Terms**

**Total Available Space:** 22,586 SF

 Suite 107:
 14,572 RSF

 Suite 250:
 6,488 RSF

 Suite 260:
 1,526 RSF

Signage: Monument Available
Lease Rate: \$18.00 / SF Gross