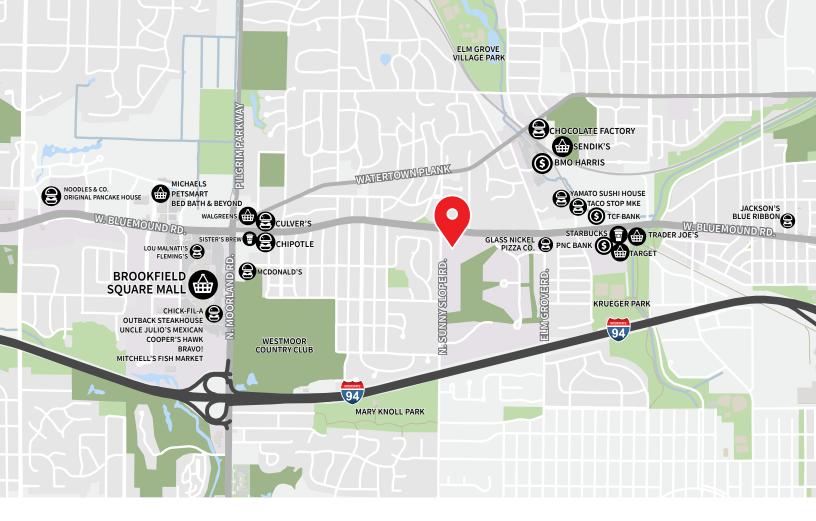

#### **Chancellory Park I**

450 N. Sunny Slope Road, Brookfield, WI 53005

### **Chancellory Park I**

450 N. Sunny Slope Road Brookfield, WI 53005

DAN JESSUP MANAGING DIRECTOR + 1 414 254 1572 dan.jessup@am.jll.com

DISCLAIMER: Although information has been obtained from sources deemed reliable, Owner, Jones Lang LaSalle, and/or their representatives, brokers or agents make no guarantees as to the accuracy of the information contained herein, and offer the Property without express or implied warranties of any kind. The Property may be withdrawn without notice. If the recipient of this information has signed a confidentiality agreement regarding this matter, this information is subject to the terms of that agreement. ©2020. Jones Lang LaSalle. All rights reserved.