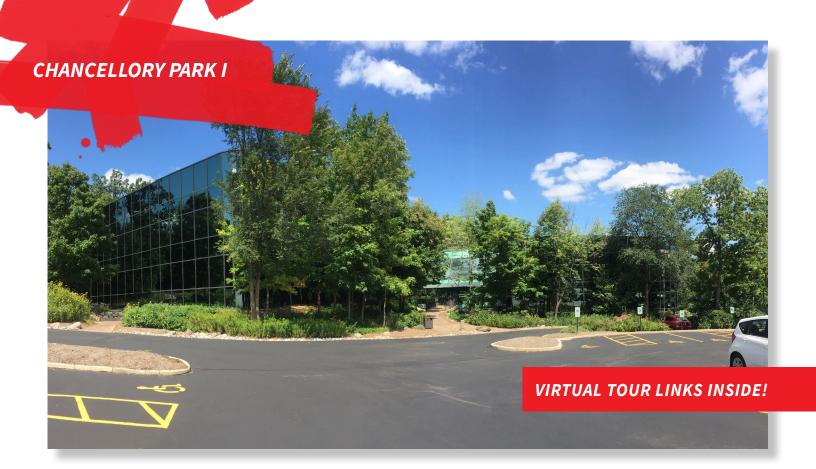

# Available FOR LEASE

Chancellory Park I is well located and easily accessible on the eastern edge of Brookfield. The building offers ample amounts of green space in an amenity rich area.

- Located in the Bishops Woods Office Park, consisting of 189 total acres, 21 businesses and almost 1.2 million square feet of office space
- Minutes from Hwy. 45 and Interstate 94, serving the entire metropolitan community.
- Park-like setting

#### **Chancellory Park I**

450 N. Sunny Slope Road, Brookfield, WI 53005