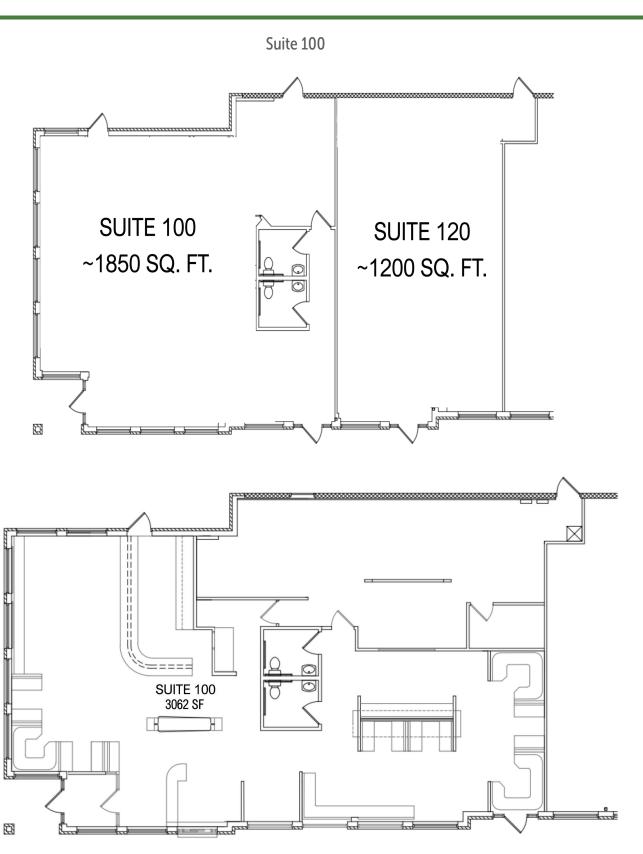

### Suite 100 Details:

- 3,062 SF
- \$28.00/SF NNN
- 2020 Expense Estimate: \$8.68 psf